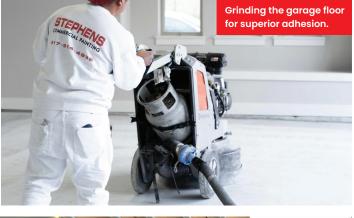

## **GARAGE FLOOR COATINGS**

The Stephens Painting garage floor coating is the best-in-class solution for your garage floor. Turn your garage floor into a safe, non-slip, beautiful surface in two days. Our expert painters will properly prep, coat and finish your garage floor, ensuring a rock-solid surface for years to come.