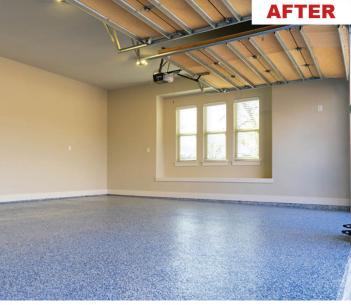

## **GARAGE FLOOR COATINGS**

The Stephens Painting garage floor coating is the best-in-class solution for your garage floor. Turn your garage floor into a safe, non-slip, beautiful surface in two days. Our expert painters will properly prep, coat and finish your garage floor, ensuring a rock-solid surface for years to come.

Watch a Garage Floor Transformation!

- Premium, non-slip surface
- Rated for full-size trucks
- Multiple color options

- Cleans easily
- Installed in 2 days
- Chemical resistant

Contact the pros at Stephens Painting today. Our experienced team will survey your garage floor onsite and provide a thorough written estimate. Serving DFW for over 40 years.